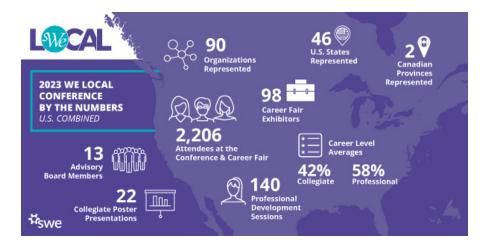

# **U.S. Partnership Prospectus**

WE Local continues to be a powerful way for women in engineering and technology to connect throughout the world. The 2023 WE Local U.S. conferences welcomed hundreds of women and men back to an in-person conference, and it was supported by partners and contributors from across the globe. In 2024, we will continue to "Connect You Locally All Around The World" with in-person events held in **Baltimore, Las Vegas,** and **Wichita.** 